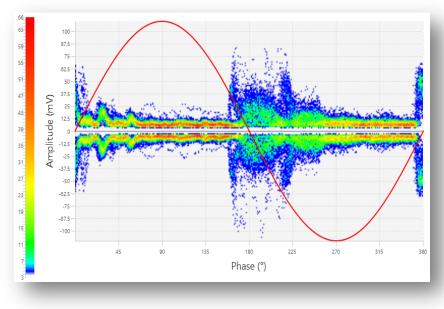

## Comparison of airborne ultrasound

Abnormal ultrasound detected

No Abnormal ultrasound detected after rectification