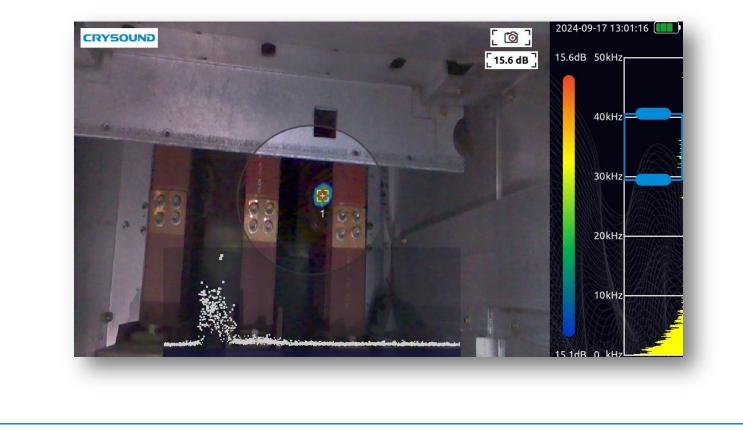

## Acoustic Ultrasonic Camera

Power Engineers into ASA (Asset Sensing & Analytic)