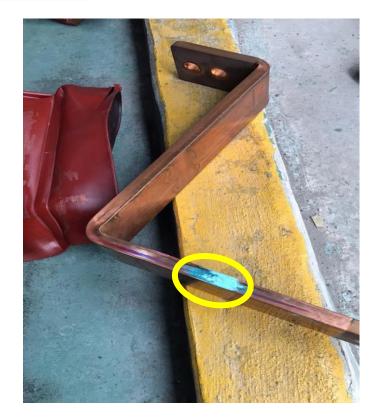

## Visible discharge at the 22kV AIS

Power Engineers into ASA (Asset Sensing & Analytic)

| Asset:<br>PD sensor: | 22kV AIS Bus bar connector between CT and cable termination Ultrasound from different OEM, TEV and HFCT. |
|----------------------|----------------------------------------------------------------------------------------------------------|
| 17 September 2024    | Abnormal ultrasound detected by multiple Ultrasonic sensors.                                             |
| 21 September 2024    | Circuit was de-energized.<br>Visible discharge was found at bus bar connector.                           |
| 23 September 2024    | After rectification was done, no PD detected.                                                            |
|                      |                                                                                                          |