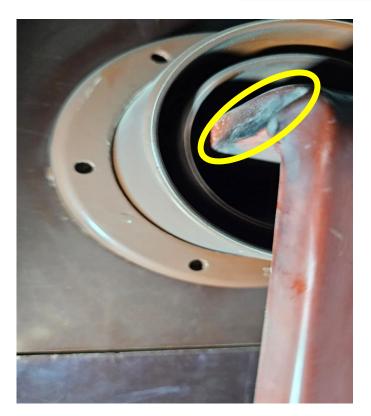

## Visible discharge at the 22kV AIS

Power Engineers into ASA (Asset Sensing & Analytic)

| Asset:<br>PD sensor: | 22kV AIS Bus bar connector between CT and cable termination Ultrasound from different OEM, TEV and HFCT. |
|----------------------|----------------------------------------------------------------------------------------------------------|
| 17 September 2024    | Abnormal ultrasound detected by multiple Ultrasonic sensors.                                             |
| 21 September 2024    | Circuit was de-energized.<br>Visible discharge was found at bus bar connector.                           |
| 23 September 2024    | After rectification was done, no PD detected.                                                            |
|                      |                                                                                                          |