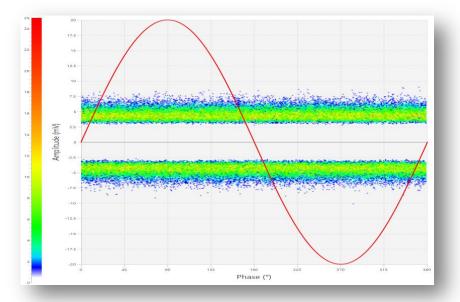

## Comparison of airborne ultrasound

Abnormal ultrasound detected

No Abnormal ultrasound detected after rectification