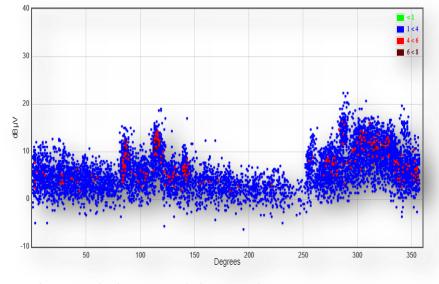

## Comparison of airborne ultrasound

Abnormal ultrasound detected

No Abnormal ultrasound detected after rectification