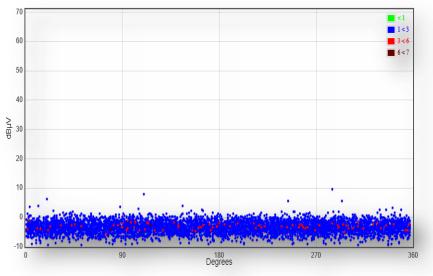

## Comparison of airborne ultrasound

Abnormal ultrasound detected

No Abnormal ultrasound detected after rectification