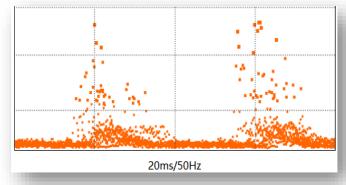

and due to capacitive voltage tap of the 22kV cable termination not properly grounded.



Asset: 22kV Cable termination, inner cone type

PD sensor: TEV, Airborne Ultrasound

10 May 2024 High magnitude PD detected

14 May 2024 Capacitive voltage tap of cable termination was found not properly grounded.

No PD detected after rectification



# **Comparison of TEV**

## **TEV: 59dBmV, 7.34ppc**



High magnitude PD detected before rectification

## TEV: 2dBmV, 0ppc



No PD detected after rectification



# **Comparison of Airborne Ultrasound**

# Airborne Ultrasound: 31dBμV



Abnormal Ultrasound detected before rectification

# Airborne Ultrasound: -2dBμV



No Abnormal Ultrasound after rectification



# Comparison of Airborne Ultrasound from Other OEM

## Airborne Ultrasound: 39dBµV





Abnormal Ultrasound detected before rectification

#### Airborne Ultrasound: 2dBµV





No Abnormal Ultrasound after rectification