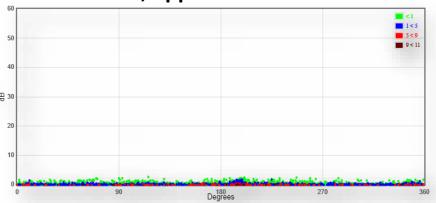

# **Comparison of TEV**

## TEV: 2dBmV, 0ppc

No PD detected after rectification