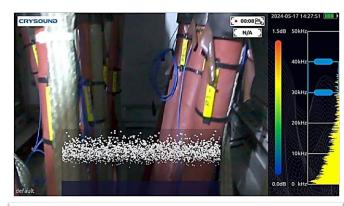

.



Asset: 22kV Cable termination, inner cone type

PD sensor: TEV, Airborne Ultrasound

10 May 2024 High magnitude PD detected

14 May 2024 Capacitive voltage tap of cable termination was found not properly grounded.

No PD detected after rectification



# **Comparison of TEV**

## **TEV: 59dBmV, 7.34ppc**



High magnitude PD detected before rectification

## TEV: 2dBmV, 0ppc



No PD detected after rectification



# **Comparison of Airborne Ultrasound**

# Airborne Ultrasound: 31dBμV



Abnormal Ultrasound detected before rectification

# Airborne Ultrasound: -2dBμV



No Abnormal Ultrasound after rectification



# Comparison of Airborne Ultrasound from Other OEM

## Airborne Ultrasound: 39dBµV





Abnormal Ultrasound detected before rectification

#### Airborne Ultrasound: 2dBµV





No Abnormal Ultrasound after rectification