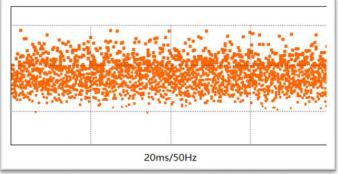

Asset: 22kV Cable termination, inner cone type

PD sensor: TEV, Airborne Ultrasound

10 May 2024 High magnitude PD detected

14 May 2024 Capacitive voltage tap of cable termination was found not properly grounded.

No PD detected after rectification



# **Comparison of TEV**

## **TEV: 59dBmV, 7.34ppc**



High magnitude PD detected before rectification

## TEV: 2dBmV, 0ppc



No PD detected after rectification



# **Comparison of Airborne Ultrasound**

# Airborne Ultrasound: 31dBμV



Abnormal Ultrasound detected before rectification

# Airborne Ultrasound: -2dBμV



No Abnormal Ultrasound after rectification



# Comparison of Airborne Ultrasound from Other OEM

## Airborne Ultrasound: 39dBµV





Abnormal Ultrasound detected before rectification

#### Airborne Ultrasound: 2dBµV





No Abnormal Ultrasound after rectification