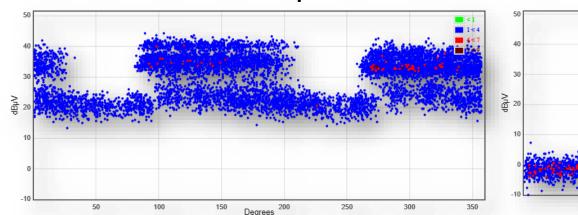

# **Comparison of Airborne Ultrasound**

# Airborne Ultrasound: 31dBμV

Abnormal Ultrasound detected before rectification