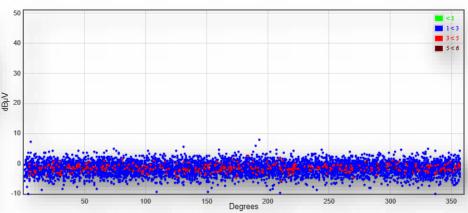

# Airborne Ultrasound: 31dBμV

Abnormal Ultrasound detected before rectification

# Airborne Ultrasound: -2dBμV

No Abnormal Ultrasound after rectification