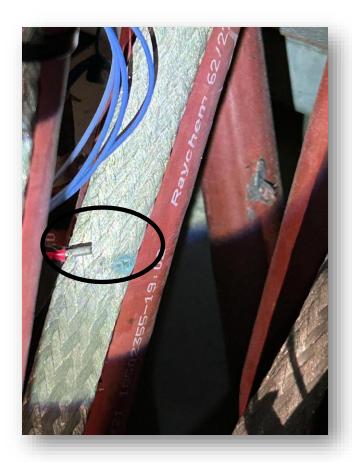

# Floating Potential detected and due to capacitive voltage tap of the 22kV cable termination not properly grounded.

Asset: 22kV Cable termination, inner cone type

PD sensor: TEV, Airborne Ultrasound

10 May 2024 High magnitude PD detected

14 May 2024 Capacitive voltage tap of cable termination was found not properly grounded.

No PD detected after rectification