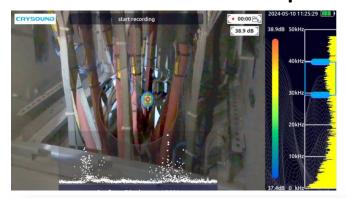

## Airborne Ultrasound: 39dBµV

Abnormal Ultrasound detected before rectification