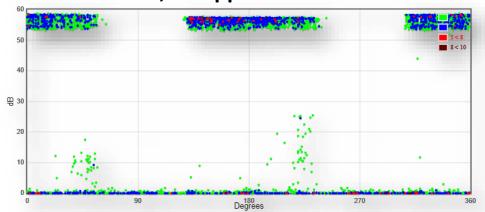

# **Comparison of TEV**

## **TEV: 59dBmV, 7.34ppc**

High magnitude PD detected before rectification