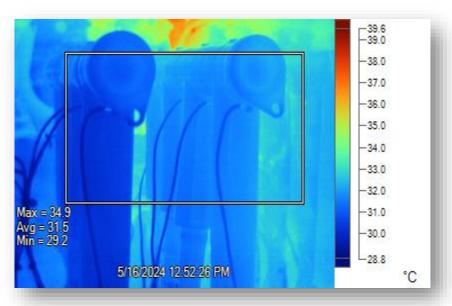

14 May 2024 Thermal abnormality detected, and PD detected by using TEV sensors.

14 May 2024 Circuit was immediately shut down.

Visible discharge was found at the cable lug of the termination.

16 May 2024 After rectification was done, no thermal abnormality and no PD detected.

## **Comparison of Thermal Scanning**

Thermal abnormality was detected before rectification

No Thermal abnormality after rectification