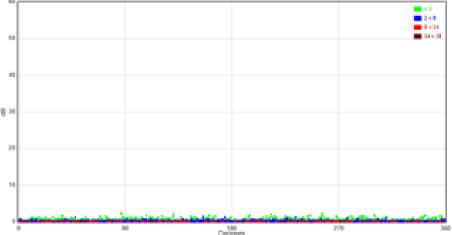

14 May 2024 Thermal abnormality detected, and PD detected by using TEV sensors.

14 May 2024 Circuit was immediately shut down.

Visible discharge was found at the cable lug of the termination.

16 May 2024 After rectification was done, no thermal abnormality and no PD detected.

## **Comparison of TEV**

PD detected before rectification

No PD detected after rectification