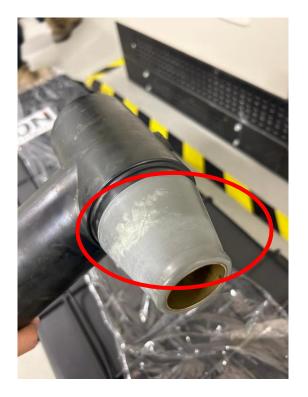

## Visible discharge at the cable lug of the 22kV Cable termination, outer cone type

White residue due to hardened electrical grease.

Asset: 22kV cable termination, outer cone type

Sensor: Infra-red Thermal Scanning, TEV

14 May 2024 Thermal abnormality detected, and PD detected by using TEV sensors.

14 May 2024 Circuit was immediately shut down.

Visible discharge was found at the cable lug of the termination.

16 May 2024 After rectification was done, no thermal abnormality and no PD detected.