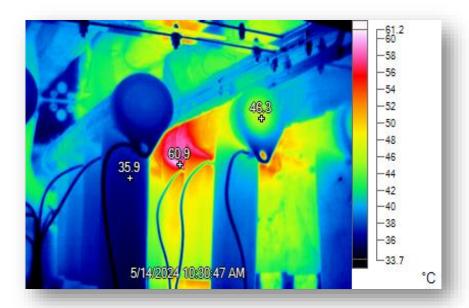

14 May 2024 Thermal abnormality detected, and PD detected by using TEV sensors.

14 May 2024 Circuit was immediately shut down.

Visible discharge was found at the cable lug of the termination.

16 May 2024 After rectification was done, no thermal abnormality and no PD detected.

## **Comparison of Thermal Scanning**

Thermal abnormality was detected before rectification

No Thermal abnormality after rectification