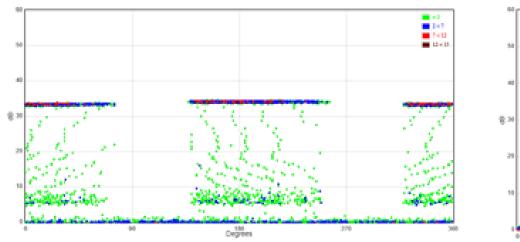

14 May 2024 Thermal abnormality detected, and PD detected by using TEV sensors.

14 May 2024 Circuit was immediately shut down.

Visible discharge was found at the cable lug of the termination.

16 May 2024 After rectification was done, no thermal abnormality and no PD detected.

## **Comparison of TEV**

PD detected before rectification

No PD detected after rectification