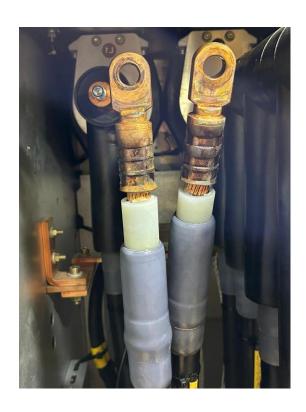

## Visible discharge at the cable lug of the 22kV Cable termination, outer cone type

White residue due to hardened electrical grease.

Asset: 22kV cable termination, outer cone type

Sensor: Infra-red Thermal Scanning, TEV

14 May 2024 Thermal abnormality detected, and PD detected by using TEV sensors.

14 May 2024 Circuit was immediately shut down.

Visible discharge was found at the cable lug of the termination.

16 May 2024 After rectification was done, no thermal abnormality and no PD detected.