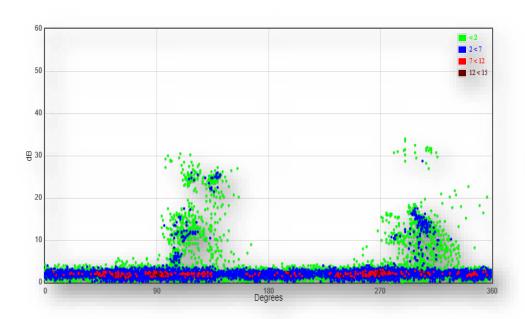

## Comparison of antenna UHF measurements

PD detected

No PD detected after rectification