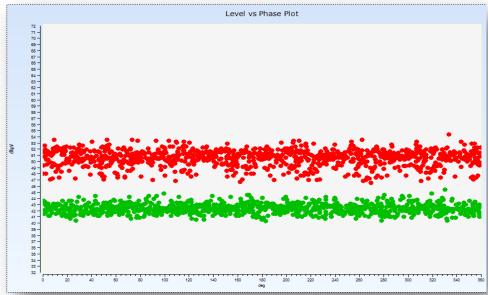

## **Comparison of TEV measurement**

PD detected

No PD detected after rectification

## Comparison of antenna UHF measurements

PD detected

No PD detected after rectification