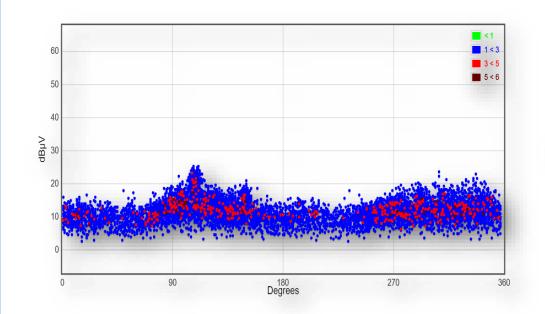

## **Comparison of TEV measurement**

PD detected

No PD detected after rectification