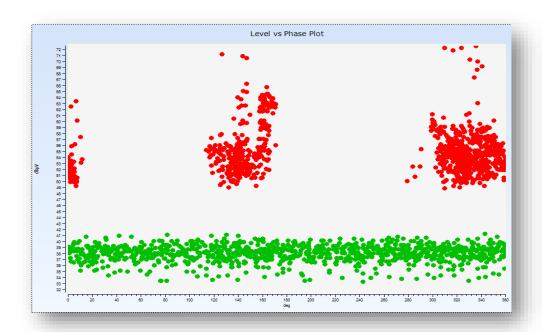

## **Comparison of TEV measurement**

PD detected

No PD detected after rectification

## Comparison of antenna UHF measurements

PD detected

No PD detected after rectification