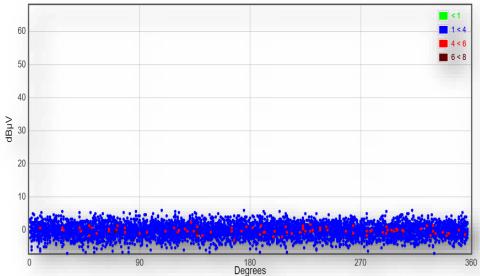

## **Comparison of TEV measurement**

PD detected

No PD detected after rectification