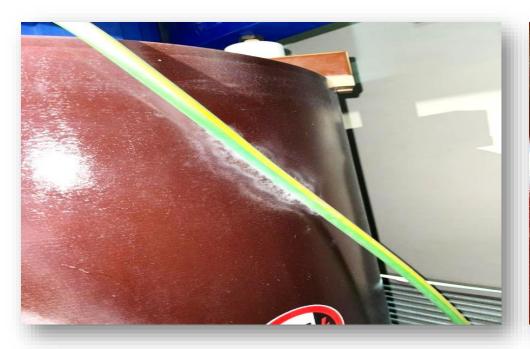

measurement. However, the detected PD was subsequently

located at the connected transformer.

04 September 2021 The transformer was de-energized. Earth cable was found

touching to transformer winding and electrical discharge was

found at the surface of 22kV windings.

04 September 2021 Online PD measurement was done after rectification of

problem. No PD activity found.