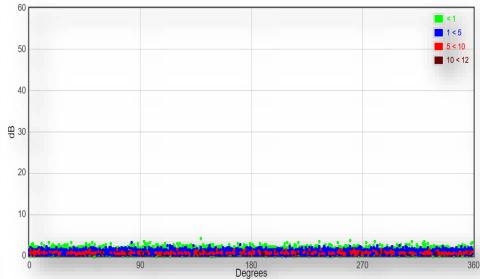

## **Comparison of Ultrasound**

Abnormal Ultrasound

No abnormal ultrasound after rectification