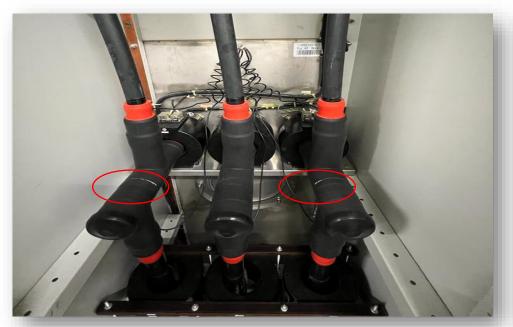

## 22kV cable termination, outer cone type

Visible cracks at Insulating body

Asset: Insulating body of 22kV cable termination, outer cone type

PD sensor: Ultrasound & TEV

24 May 2022 PD activity was detected using airborne ultrasound sensors,

Infra-red Thermal scanning and TEV sensor at back panel of GIS.

15 June 2022 GIS was de-energized. Visible cracks were found at the cable

termination.

15 June 2022: No abnormalities were detected after replacement of the cable