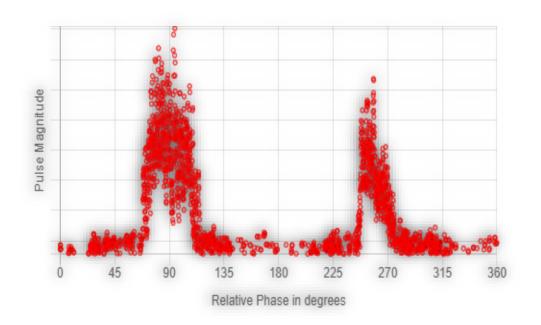

## Comparison of ultrasound

**Abnormal Ultrasound** 

No abnormal ultrasound after replacement of cable termination