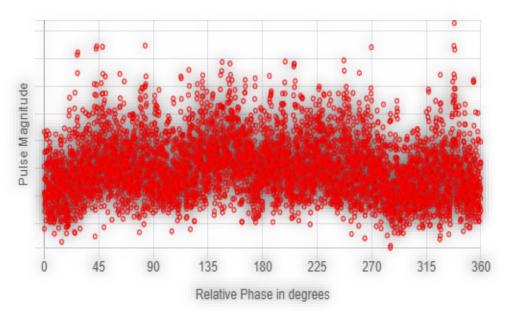

## Comparison of ultrasound

**Abnormal Ultrasound** 

No abnormal ultrasound after replacement of cable termination