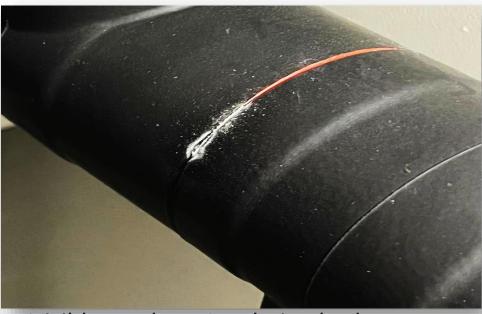

## 22kV cable termination, outer cone type

Visible cracks at Insulating body

Asset: Insulating body of 22kV cable termination, outer cone type

PD sensor: Ultrasound & TEV

24 May 2022 PD activity was detected using airborne ultrasound sensors,

Infra-red Thermal scanning and TEV sensor at back panel of GIS.

15 June 2022 GIS was de-energized. Visible cracks were found at the cable

termination.

15 June 2022: No abnormalities were detected after replacement of the cable

terminations.