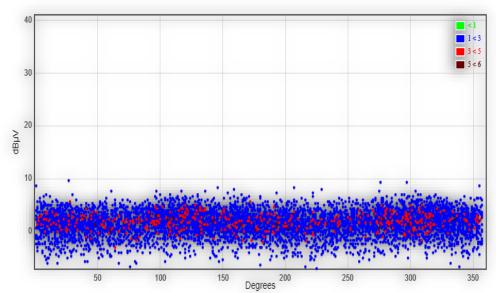

## **Comparison of TEV measurement**

PD detected

No PD detected after replacement of cable termination