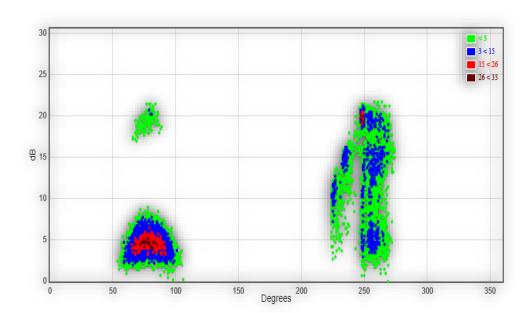

## **Comparison of TEV measurement**

PD detected

No PD detected after replacement of cable termination