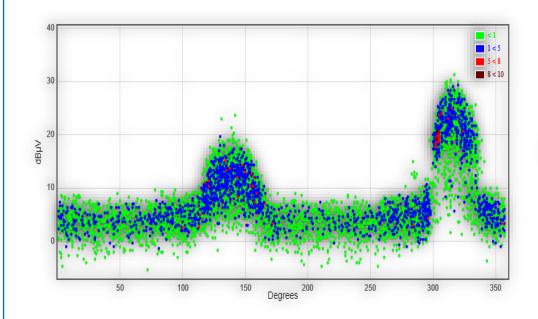

## **Comparison of TEV measurement**

PD detected

No PD detected after replacement of cable termination