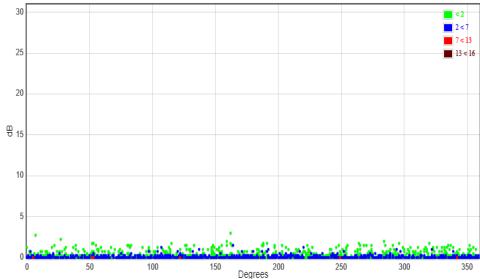

## **Comparison of TEV measurement**

PD detected

No PD detected after replacement of cable termination