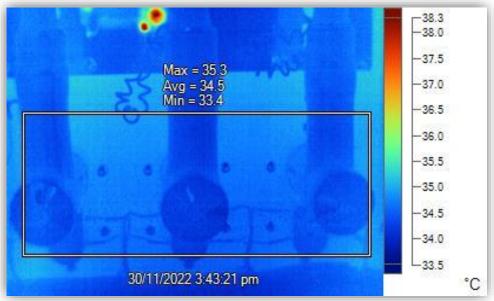

### Comparison of Infra-Red Thermal Scan

Thermal Abnormality detected

No Thermal Abnormality detected after replacement of cable termination