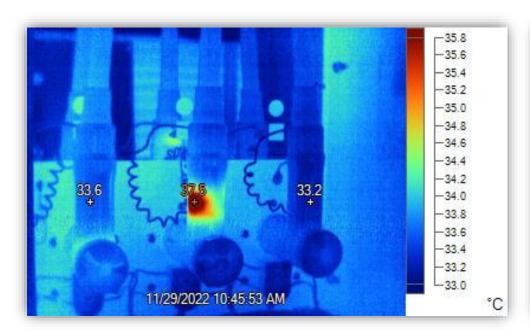

### Comparison of Infra-Red Thermal Scan

Thermal Abnormality detected

No Thermal Abnormality detected after replacement of cable termination