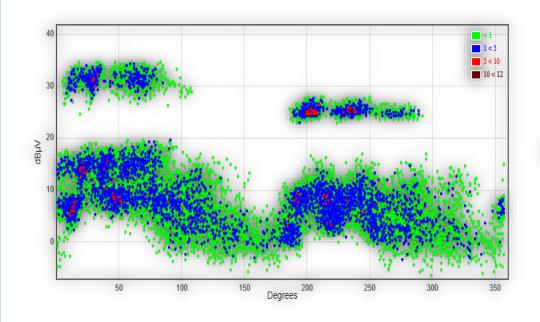

## **Comparison of TEV measurement**

PD detected

No PD detected after replacement of cable termination