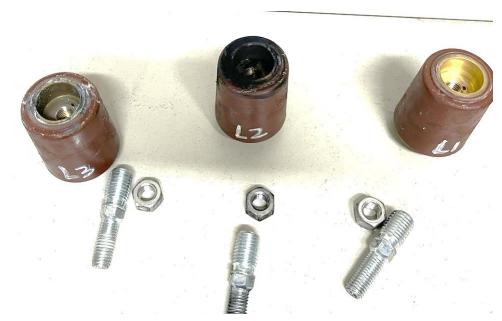

29 November 2022 The circuit was de-energized on the same day. PD was found at (2000 Hrs) 22kV cable termination.

30 November 2022 Online PD re-measurement was done after replacement of cable terminations. No PD activity found.