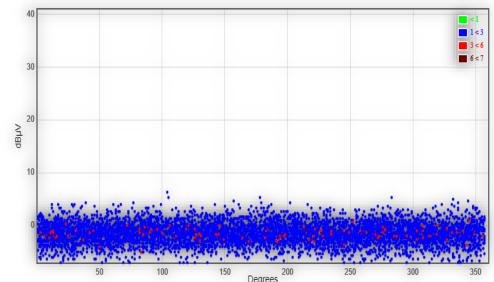

## **Comparison of TEV measurement**

PD detected

No PD detected after replacement of cable termination