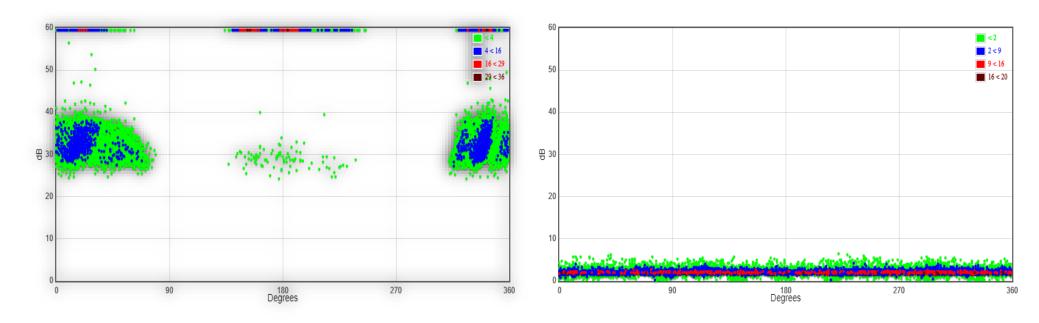

## **Comparison of HFCT measurement**

High PD detected at 5 volts magnitude

No PD detected after replacement of cable termination