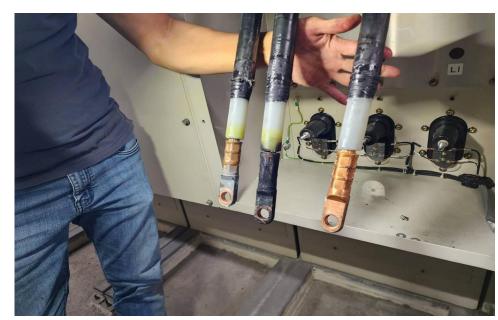

# 22kV cable termination, outer cone type

Visible discharge at Cable lug

Asset: Cable lug of 22kV cable termination, outer cone type

PD sensor: Infra-Red thermal scan, ultrasound, TEV & HFCT

29 November 2022 PD activity was detected at 22kV cable termination of GIS using (0900 Hrs) multiple PD sensor and Infra-Red thermal scanning.

29 November 2022 The circuit was de-energized on the same day. PD was found at (2000 Hrs) 22kV cable termination.

30 November 2022 Online PD re-measurement was done after replacement of cable terminations. No PD activity found.