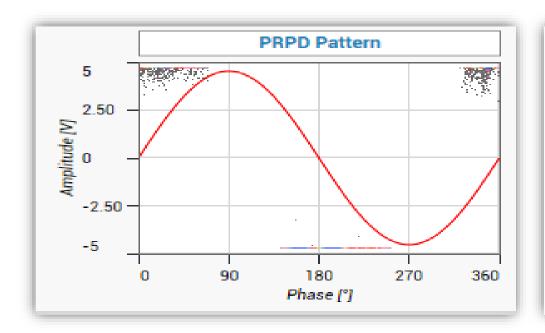

## **Comparison of HFCT measurement**

High PD detected at 5 volts magnitude

No PD detected after replacement of cable termination