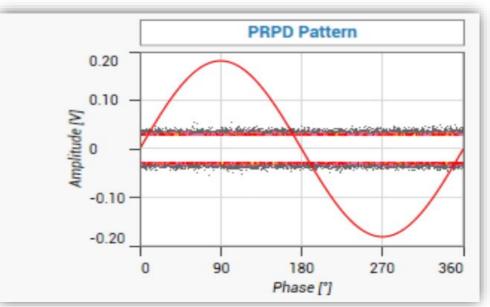

## **Comparison of HFCT measurement**

High PD detected at 5 volts magnitude

No PD detected after replacement of cable termination